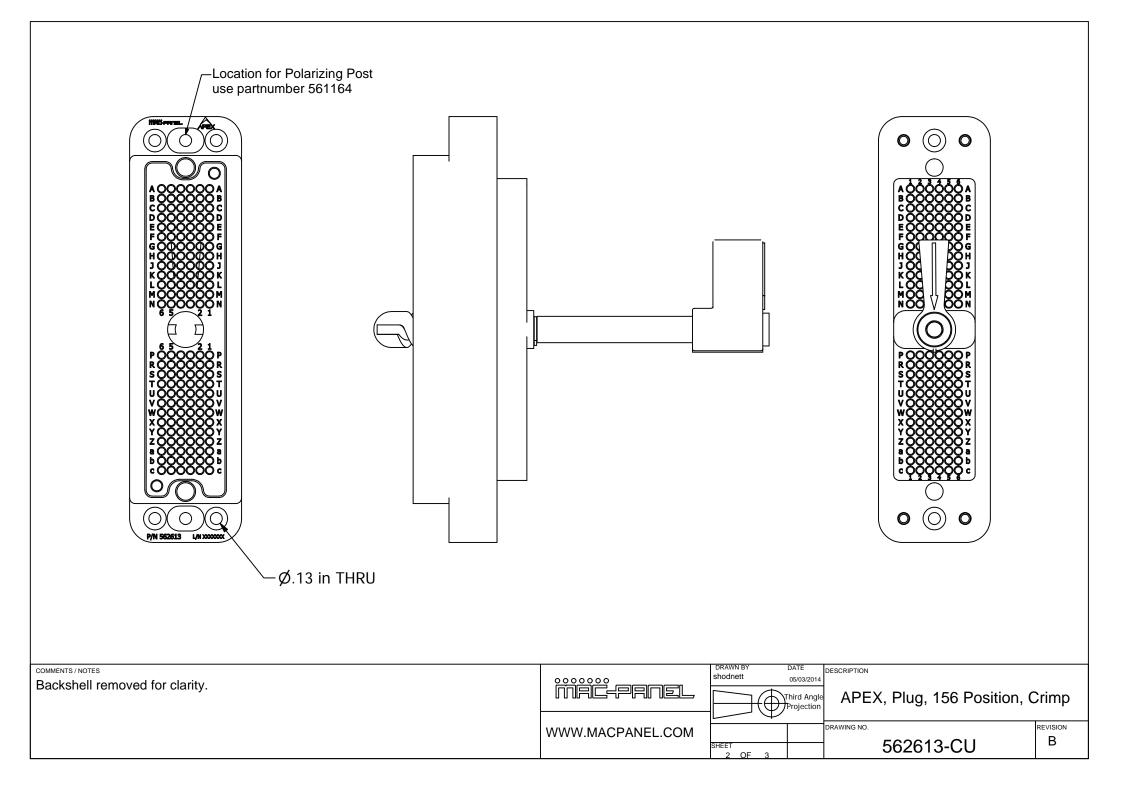

| $ \begin{array}{ c c c c c c c c c c c c c c c c c c c$                     |                                                                                                                                                                                |
|-----------------------------------------------------------------------------|--------------------------------------------------------------------------------------------------------------------------------------------------------------------------------|
| COMMENTS / NOTES<br>View to show pin numbering<br>View is from Wiring side. | OCOCOCOCO DRAWN BY DATE   Shodnett 05/03/2014 DESCRIPTION   OF JOINT OF JOINT APEX, Plug, 156 Position, Crimp   WWW.MACPANEL.COM DRAWING NO. REVISION   SHEET 3 OF 3 562613-CU |