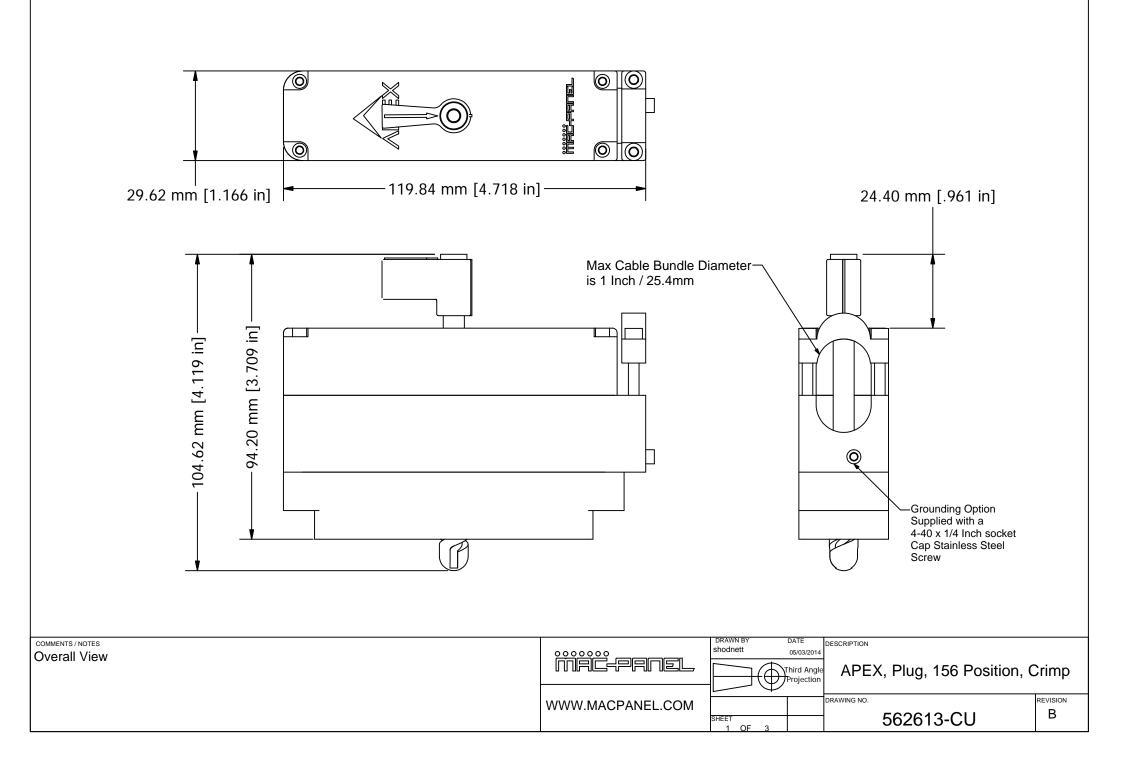

| $ \begin{array}{ c c c c c c c c c c c c c c c c c c c$                     |                                                                                                                                                                                |
|-----------------------------------------------------------------------------|--------------------------------------------------------------------------------------------------------------------------------------------------------------------------------|
| COMMENTS / NOTES<br>View to show pin numbering<br>View is from Wiring side. | OCOCOCOCO DRAWN BY DATE   Shodnett 05/03/2014 DESCRIPTION   OF JOINT OF JOINT APEX, Plug, 156 Position, Crimp   WWW.MACPANEL.COM DRAWING NO. REVISION   SHEET 3 OF 3 562613-CU |