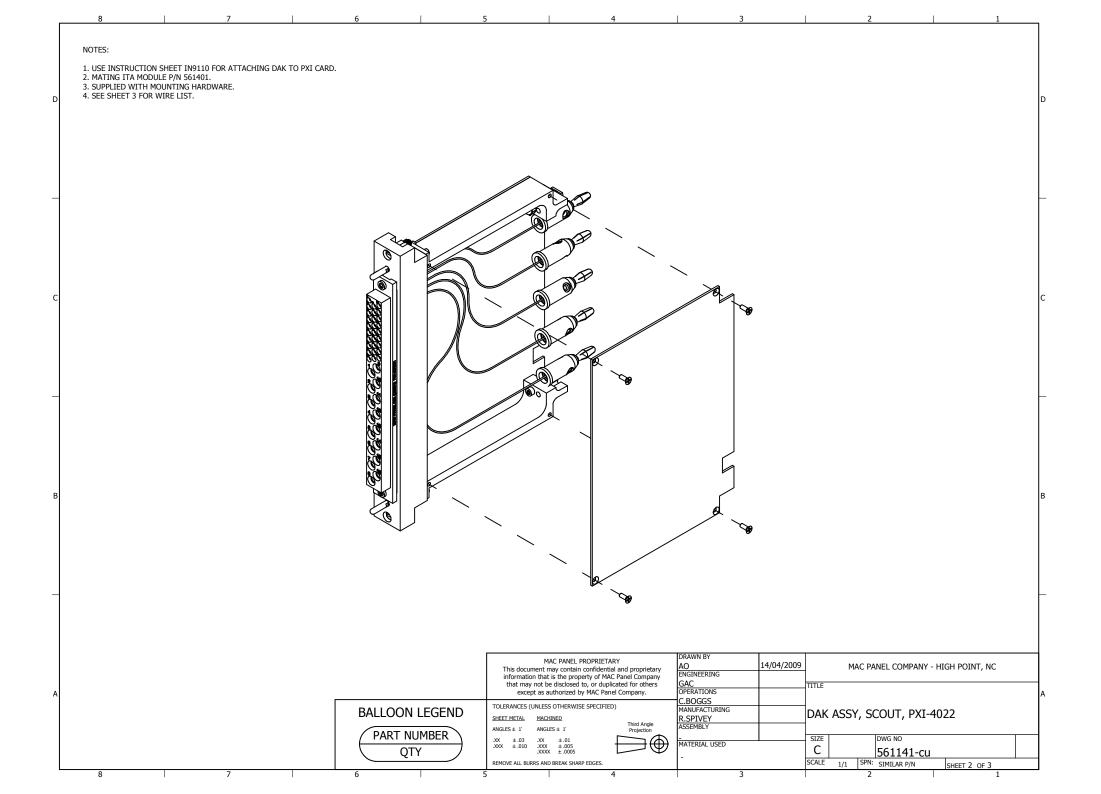

NOTES: 1. USE INSTRUCTION SHEET IN9110 FOR ATTACHING DAK TO PXI CARD. 2. MATING ITA MODULE P/N 561401. 3. SUPPLIED WITH MOUNTING HARDWARE. 4. SEE SHEET 3 FOR WIRE LIST. MAC 561301 **Banana Plugs** PXI-4022 **J1** S1 Blue S2 Black S3 Red S4 Black S5 Red MAC PANEL PROPRIETARY 14/04/2009 AO ENGINEERING MAC PANEL COMPANY - HIGH POINT, NC This document may contain confidential and proprietary information that is the property of MAC Panel Company that may not be disclosed to, or duplicated for others GAC OPERATIONS except as authorized by MAC Panel Company C.BOGGS TOLERANCES (UNLESS OTHERWISE SPECIFIED) BALLOON LEGEND MANUFACTURING DAK ASSY, SCOUT, PXI-4022 R.SPIVEY ASSEMBLY SHEET METAL Third Angle Projection ANGLES ± 1' ANGLES ± 1' PART NUMBER DWG NO MATERIAL USED QTY 561141-cu SCALE REMOVE ALL BURRS AND BREAK SHARP EDGES. 1/1 SPN: SIMILAR P/N SHEET 3 OF 3