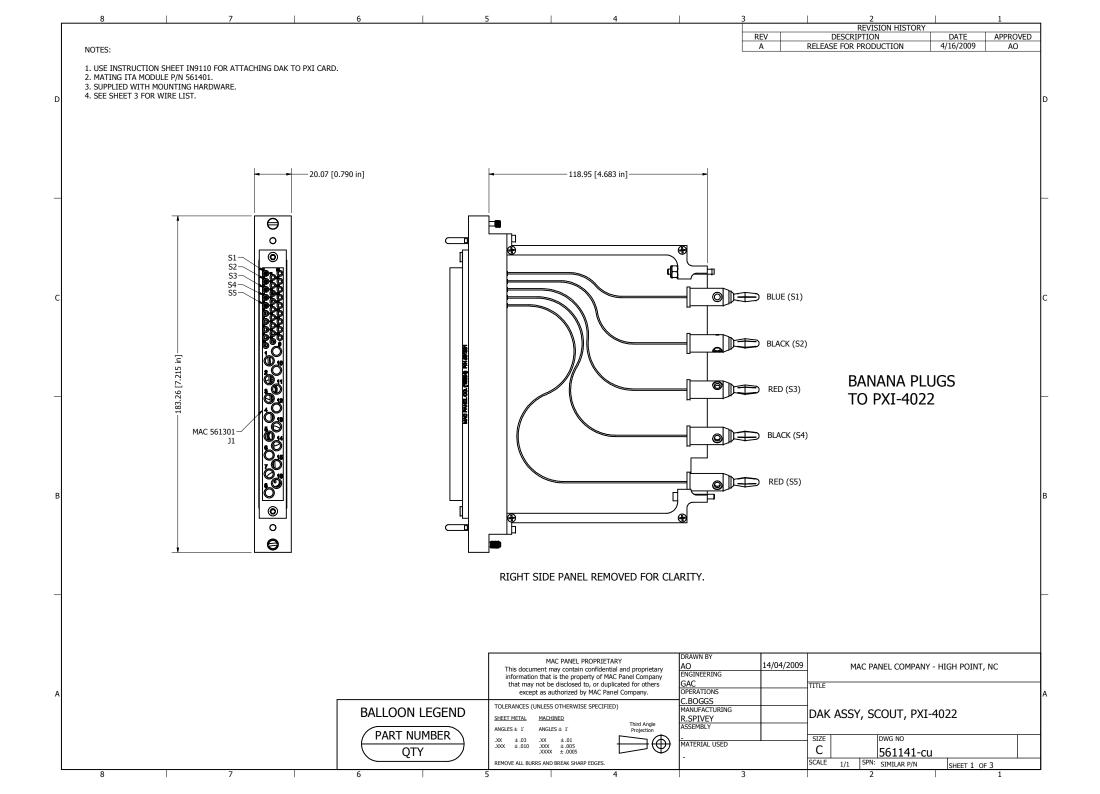

NOTES: 1. USE INSTRUCTION SHEET IN9110 FOR ATTACHING DAK TO PXI CARD. 2. MATING ITA MODULE P/N 561401. 3. SUPPLIED WITH MOUNTING HARDWARE. 4. SEE SHEET 3 FOR WIRE LIST. MAC 561301 **Banana Plugs** PXI-4022 **J1** S1 Blue S2 Black S3 Red S4 Black S5 Red MAC PANEL PROPRIETARY 14/04/2009 AO ENGINEERING MAC PANEL COMPANY - HIGH POINT, NC This document may contain confidential and proprietary information that is the property of MAC Panel Company that may not be disclosed to, or duplicated for others GAC OPERATIONS except as authorized by MAC Panel Company C.BOGGS TOLERANCES (UNLESS OTHERWISE SPECIFIED) BALLOON LEGEND MANUFACTURING DAK ASSY, SCOUT, PXI-4022 R.SPIVEY ASSEMBLY SHEET METAL Third Angle Projection ANGLES ± 1' ANGLES ± 1' PART NUMBER DWG NO MATERIAL USED QTY 561141-cu SCALE REMOVE ALL BURRS AND BREAK SHARP EDGES. 1/1 SPN: SIMILAR P/N SHEET 3 OF 3